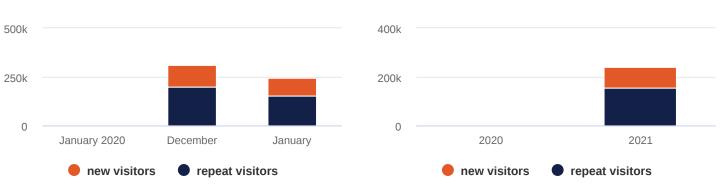

**GEO-Sense Footfall Headline Report** 

Slough

footfall is **-21.81**% January 2021

242514

Total visits this period

down based on last month

Average visitors per day

## Headlines

- The change in footfall compared to the previous month is a -21.81% increase
- The total number of visitors was 242514 of which 154087 (64%) have visited previously and 88427 (36%) were new
- The average number of visitors per day has increased by **0**% based on the year to date average
- Footfall for the year to date has increased by 100% (242514) based on the same period last year
- The busiest zone during January was the Brunel Way Taxi Rank (2) with 93722 visitors, 38.65% of the total venue visitors