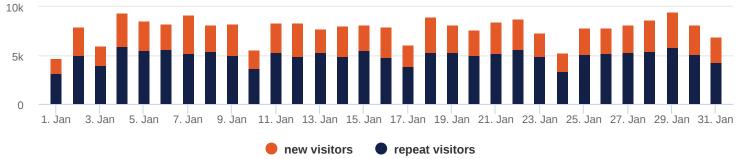

## Headlines

- The change in footfall compared to the previous month is a -21.81% increase
- The total number of visitors was 242514 of which 154087 (64%) have visited previously and 88427 (36%) were new
- The average number of visitors per day has increased by **0**% based on the year to date average
- Footfall for the year to date has increased by 100% (242514) based on the same period last year
- The busiest zone during January was the Brunel Way Taxi Rank (2) with 93722 visitors, 38.65% of the total venue visitors

## **Busiest Days**

- The busiest day this month was Friday 29th with 9486, 4% of the total of which 3663 (39%) were new
- During this day the busiest time was between 16:00 and 17:00
- Average Dwell for the day was 148 minutes