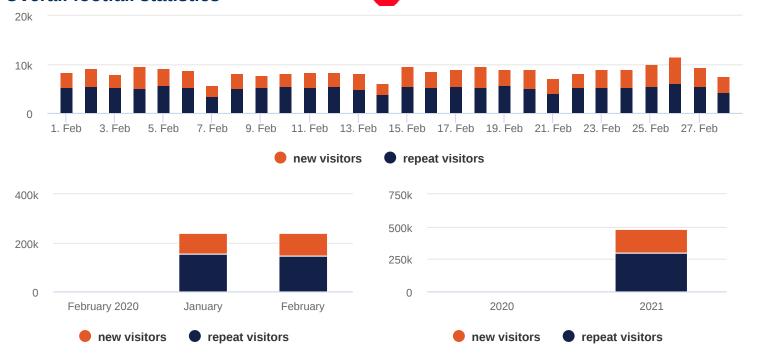

## **Headlines**

- The change in footfall compared to the previous month is a -0.85% increase
- The total number of visitors was 240442 of which 144902 (60%) have visited previously and 95540 (40%) were new
- The average number of visitors per day has increased by 9.77% based on the year to date average
- Footfall for the year to date has increased by 100% (482956) based on the same period last year
- The busiest zone during February was the Brunel Way Taxi Rank (2) with 92051 visitors, 38.28% of the total venue visitors

## **Busiest Days**

- The busiest day this month was **Friday 26th** with **11540**, **5**% of the total of which **5413** (47%) were new
- During this day the busiest time was between 13:00 and 14:00
- Average Dwell for the day was 146 minutes