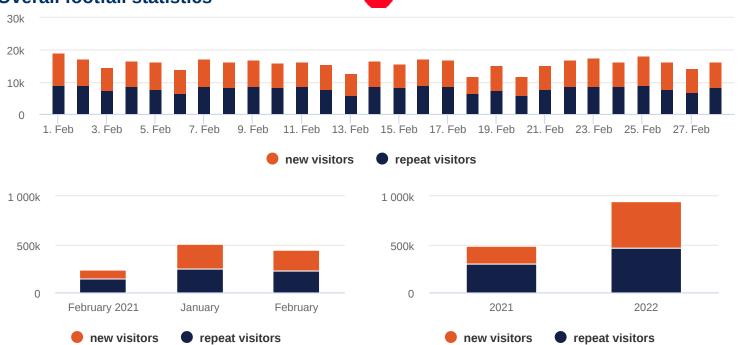

## Overall footfall statistics

## **Headlines**

- The change in footfall compared to the previous month is a -10.99% decreased
- The total number of visitors was **445147** of which **224495** (50%) have visited previously and **220652** (50%) were new
- The average number of visitors per day has decreased by -1.46% based on the year to date average
- Footfall for the year to date has increased by 22.34% (211189) based on the same period last year
- The busiest zone during February was the Brunel Way Taxi Rank (2) with 152625 visitors, 34.29% of the total venue visitors