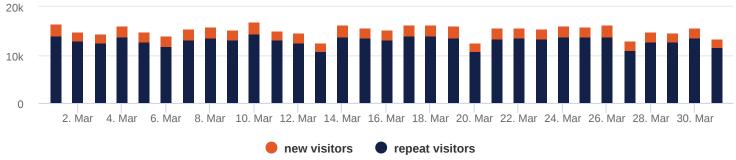

## **Busiest Days**

- The busiest day this month was Thursday 10th with 16918, 4% of the total of which 2479 (15%) were new visitors
- During this day the busiest time was between 13:00 and 14:00
- Average Dwell for the day was 165 minutes