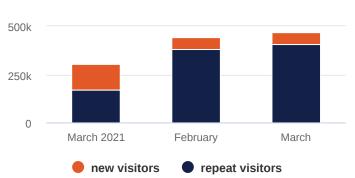

**GEO-Sense Footfall Headline Report** 

Slough March 2022

471531

Total visits this period

footfall is
5.93%
up based on last
month

15211

Average visitors per day

## Headlines

- The change in footfall compared to the previous month is a 5.93% increased
- The total number of visitors was **471531** of which **405267** (86%) have visited previously and **66265** (14%) were new
- The average number of visitors per day has decreased by -5.06% based on the year to date average
- Footfall for the year to date has increased by 15.44% (218819) based on the same period last year
- The busiest zone during March was the Brunel Way Taxi Rank (2) with 161464 visitors, 34.24% of the total venue visitors