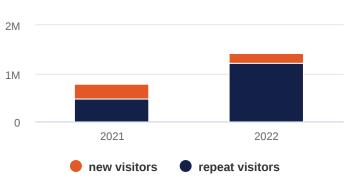

## Headlines

- The change in footfall compared to the previous month is a 5.93% increased
- The total number of visitors was **471531** of which **405267** (86%) have visited previously and **66265** (14%) were new
- The average number of visitors per day has decreased by -5.06% based on the year to date average
- Footfall for the year to date has increased by 15.44% (218819) based on the same period last year
- The busiest zone during March was the Brunel Way Taxi Rank (2) with 161464 visitors, 34.24% of the total venue visitors