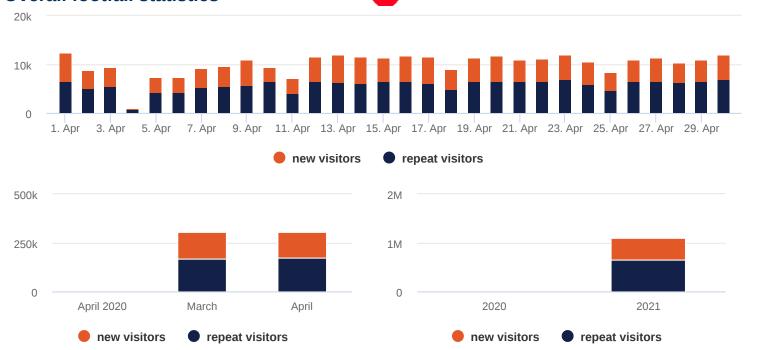

## Overall footfall statistics

## Headlines

- The change in footfall compared to the previous month is a -0.32% increase
- The total number of visitors was **304211** of which **173717** (57%) have visited previously and **130494** (43%) were new
- The average number of visitors per day has increased by 15.79% based on the year to date average
- Footfall for the year to date has increased by 100% (1092365) based on the same period last year
- The busiest zone during April was the Brunel Way Taxi Rank (2) with 105359 visitors, 34.63% of the total venue visitors

## **Busiest Days**

- The busiest day this month was **Thursday 1st** with **12379**, **4**% of the total of which **5922** (48%) were new visitors
- During this day the busiest time was between 12:00 and 13:00
- Average Dwell for the day was 139 minutes