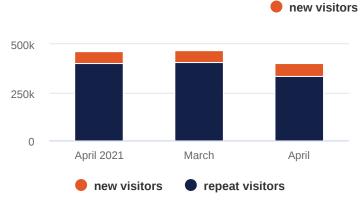

## **GEO-Sense Footfall Headline Report**

Slough

footfall is -15.1% down based

**April 2022** 

400339

Total visits this period

on last month

Average visitors per day

## Headlines

- The change in footfall compared to the previous month is a -15.1% decreased
- The total number of visitors was 400339 of which 333789 (83%) have visited previously and 66550 (17%) were new
- The average number of visitors per day has decreased by -15.23% based on the year to date average
- Footfall for the year to date has increased by 8.63% (156758) based on the same period last year
- The busiest zone during April was the Brunel Way Taxi Rank (2) with 122351 visitors, 30.56% of the total venue visitors