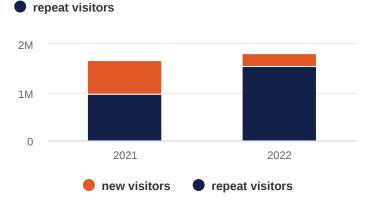

## Headlines

- The change in footfall compared to the previous month is a -15.1% decreased
- The total number of visitors was 400339 of which 333789 (83%) have visited previously and 66550 (17%) were new
- The average number of visitors per day has decreased by -15.23% based on the year to date average
- Footfall for the year to date has increased by 8.63% (156758) based on the same period last year
- The busiest zone during April was the Brunel Way Taxi Rank (2) with 122351 visitors, 30.56% of the total venue visitors