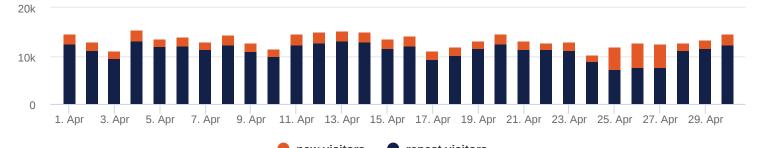

## Headlines

- The change in footfall compared to the previous month is a -15.1% decreased
- The total number of visitors was 400339 of which 333789 (83%) have visited previously and 66550 (17%) were new
- The average number of visitors per day has decreased by -15.23% based on the year to date average
- Footfall for the year to date has increased by 8.63% (156758) based on the same period last year
- The busiest zone during April was the Brunel Way Taxi Rank (2) with 122351 visitors, 30.56% of the total venue visitors

## **Busiest Days**

- The busiest day this month was Monday 4th with 15528, 4% of the total of which 2334 (15%) were new
- During this day the busiest time was between 13:00 and 14:00
- Average Dwell for the day was 175 minutes