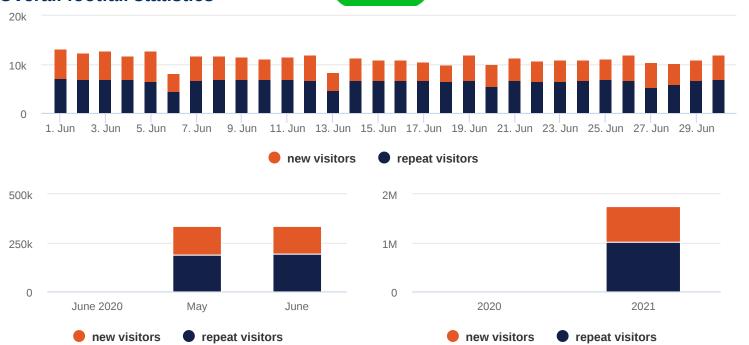

## Overall footfall statistics

## Headlines

- The change in footfall compared to the previous month is a 0.37% increase
- The total number of visitors was **337082** of which **195352** (58%) have visited previously and **141730** (42%) were new
- The average number of visitors per day has increased by 18.79% based on the year to date average
- Footfall for the year to date has increased by 100% (1765299) based on the same period last year
- The busiest zone during June was the Brunel Way Taxi Rank (2) with 111220 visitors, 32.99% of the total venue visitors