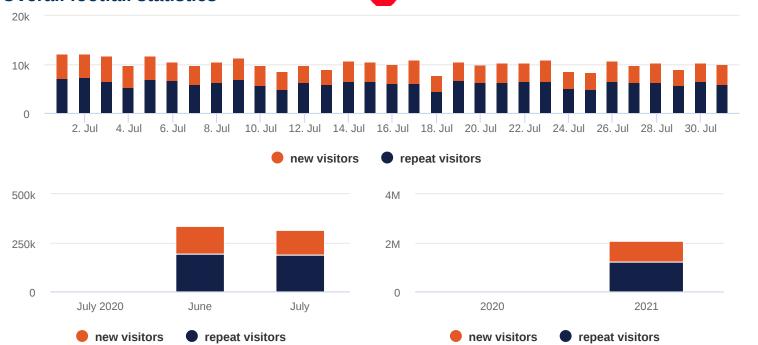

## Overall footfall statistics

## Headlines

- The change in footfall compared to the previous month is a -5.7% increase
- The total number of visitors was **317874** of which **190997** (60%) have visited previously and **126877** (40%) were new
- The average number of visitors per day has increased by **5.14**% based on the year to date average
- Footfall for the year to date has increased by 100% (2083173) based on the same period last year
- The busiest zone during July was the Brunel Way Taxi Rank (2) with 105113 visitors, 33.07% of the total venue visitors