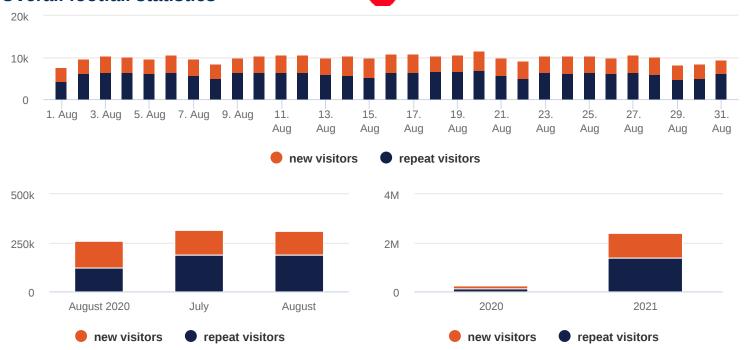

## Overall footfall statistics

## **Headlines**

- The change in footfall compared to the previous month is a -2.06% increase
- The total number of visitors was 311330 of which 186796 (60%) have visited previously and 124534 (40%) were new
- The average number of visitors per day has increased by 2.2% based on the year to date average
- Footfall for the year to date has increased by 89.18% (2135353) based on the same period last year
- The busiest zone during August was the Brunel Way Taxi Rank (2) with 106752 visitors, 34.29% of the total venue visitors

## **Busiest Days**

- The busiest day this month was Friday 20th with 11596, 4% of the total of which 4802 (41%) were new
- During this day the busiest time was between 18:00 and 19:00
- Average Dwell for the day was 160 minutes