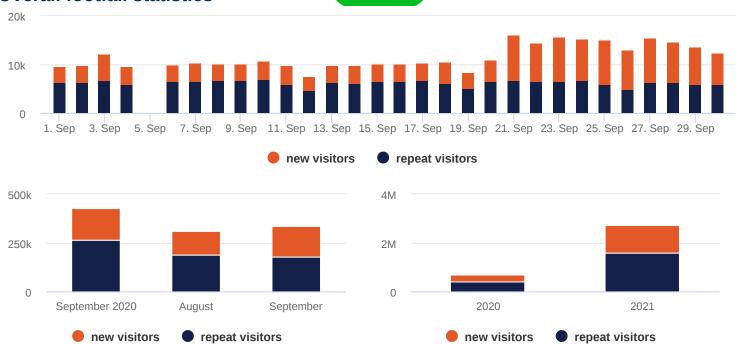

## Overall footfall statistics

## **Headlines**

- The change in footfall compared to the previous month is a 8.12% increase
- The total number of visitors was **336617** of which **180978** (54%) have visited previously and **155639** (46%) were new
- The average number of visitors per day has increased by 13.87% based on the year to date average
- Footfall for the year to date has increased by 74.8% (2043001) based on the same period last year
- The busiest zone during September was the Brunel Way Taxi Rank (2) with 112390 visitors, 33.39% of the total venue visitors

## **Busiest Days**

- The busiest day this month was Tuesday 21st with 16043, 5% of the total of which 9359 (58%) were new visitors
- During this day the busiest time was between 17:00 and 18:00
- Average Dwell for the day was 157 minutes