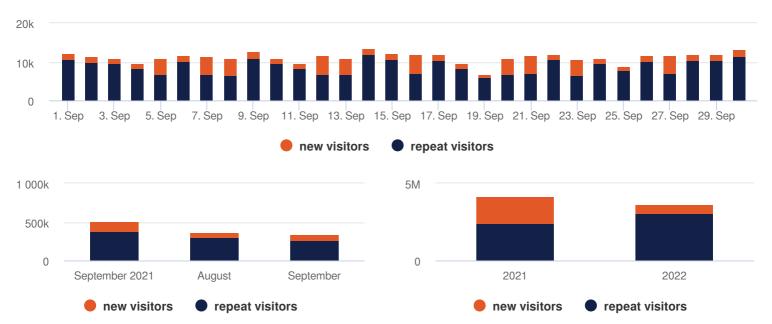

#### **Headlines**

- The change in footfall compared to the previous month is a -7% decrease
- The total number of visitors was 336,799 of which 262,500 (78%) have visited previously and 74,298 (22%) were new
- The average number of visitors per day has decrease by -18% based on the year to date average
- Footfall for the year to date has increased by -14% (-494,719) based on the same period last year
- The busiest zone during September was the **Brunel Way Taxi Rank (2)** with **101,814** visitors, **30**% of the total venue visitors