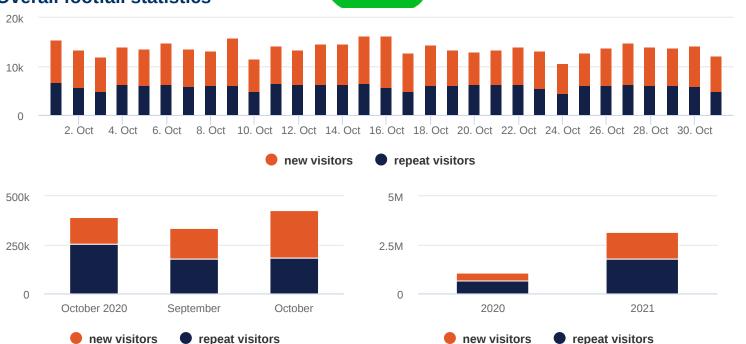

**GEO-Sense Footfall Headline Report** 

Slough

October 2021

428930

Total visits this period

footfall is 27.42% up based on last

month

13836

Average visitors per day

## **Overall footfall statistics**

## **Headlines**

- The change in footfall compared to the previous month is a 27.42% increase
- The total number of visitors was **428930** of which **184367** (43%) have visited previously and **244563** (57%) were new
- The average number of visitors per day has increased by 38.31% based on the year to date average
- Footfall for the year to date has increased by 65.79% (2079095) based on the same period last year
- The busiest zone during October was the Brunel Way Taxi Rank (2) with 147385 visitors, 34.36% of the total venue visitors

## **Busiest Days**

- The busiest day this month was Saturday 16th with 16278, 4% of the total of which 10471 (64%) were new visitors
- During this day the busiest time was between 13:00 and 14:00
- Average Dwell for the day was 149 minutes