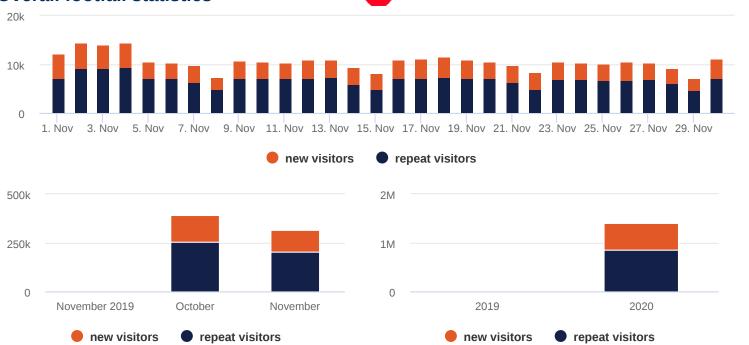

## Overall footfall statistics

## Headlines

- The change in footfall compared to the previous month is a -18.84% increase
- The total number of visitors was **318833** of which **206155** (65%) have visited previously and **112678** (35%) were new
- The average number of visitors per day has decreased by -20.36% based on the year to date average
- Footfall for the year to date has increased by 100% (1399788) based on the same period last year
- The busiest zone during November was the **Brunel Way Taxi Rank (2)** with **118918** visitors, **37.3**% of the total venue visitors