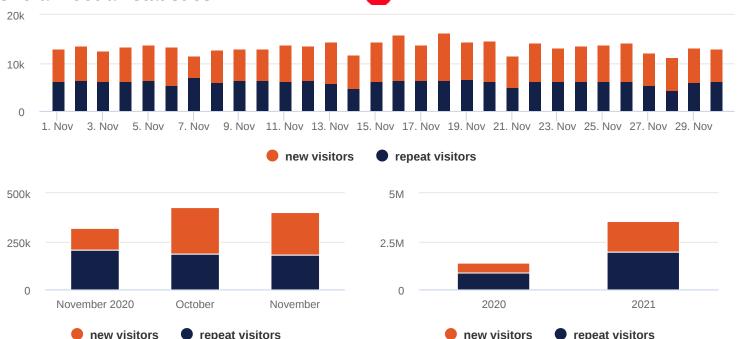

## **Headlines**

- The change in footfall compared to the previous month is a -5.94% increase
- The total number of visitors was **403438** of which **181239** (45%) have visited previously and **222199** (55%) were new
- The average number of visitors per day has increased by 29.37% based on the year to date average
- Footfall for the year to date has increased by 60.72% (2163700) based on the same period last year
- The busiest zone during November was the Brunel Way Taxi Rank (2) with 128054 visitors, 31.74%
  of the total venue visitors