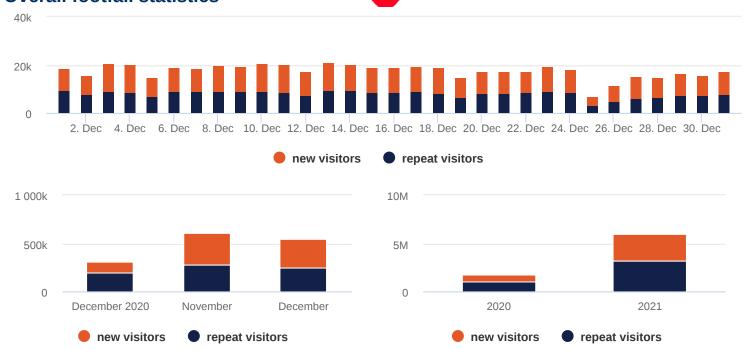

## Overall footfall statistics

## **Headlines**

- The change in footfall compared to the previous month is a -11.21% increase
- The total number of visitors was **544466** of which **250168** (46%) have visited previously and **294298** (54%) were new
- The average number of visitors per day has increased by **8.3**% based on the year to date average
- Footfall for the year to date has increased by 56.4% (3361872) based on the same period last year
- The busiest zone during December was the Brunel Way Taxi Rank (2) with 178492 visitors, 32.78% of the total venue visitors

## **Busiest Days**

- The busiest day this month was Monday 13th with 20973, 4% of the total of which 11636 (55%) were new visitors
- During this day the busiest time was between 16:00 and 17:00
- Average Dwell for the day was 166 minutes