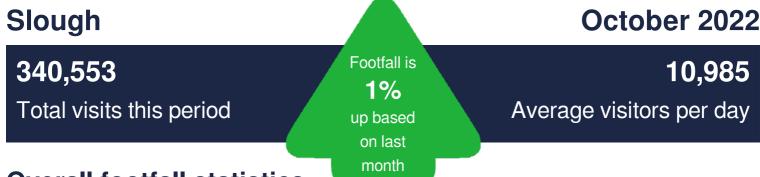

### **Headlines**

- The change in footfall compared to the previous month is a 1% increase
- The total number of visitors was **340,553** of which **260,110** (76%) have visited previously and **80,443** (24%) were new
- The average number of visitors per day has decrease by -18% based on the year to date average
- Footfall for the year to date has increased by -21% (-819,275) based on the same period last year
- The busiest zone during October was the Brunel Way Taxi Rank (2) with 99,563 visitors, 29% of the total venue visitors