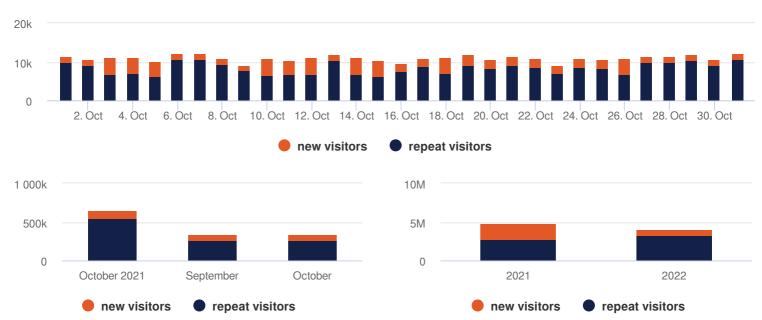

### **Headlines**

- The change in footfall compared to the previous month is a 1% increase
- The total number of visitors was **340,553** of which **260,110** (76%) have visited previously and **80,443** (24%) were new
- The average number of visitors per day has decrease by -18% based on the year to date average
- Footfall for the year to date has increased by -21% (-819,275) based on the same period last year
- The busiest zone during October was the Brunel Way Taxi Rank (2) with 99,563 visitors, 29% of the total venue visitors