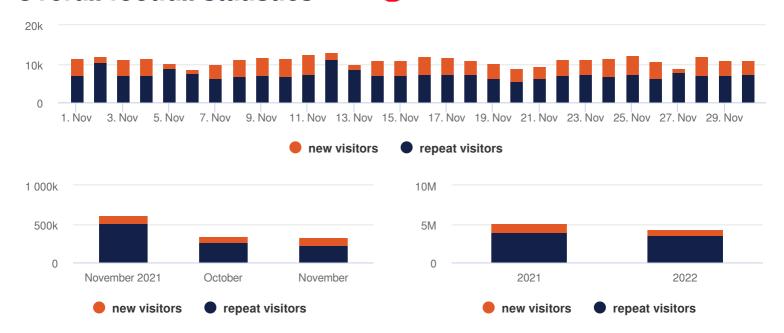

#### **Headlines**

- The change in footfall compared to the previous month is a -4% decrease
- The total number of visitors was 327,994 of which 219,270 (67%) have visited previously and 108,724 (33%) were new
- The average number of visitors per day has decrease by -17% based on the year to date average
- Footfall for the year to date has increased by -18% (-788,849) based on the same period last year
- The busiest zone during November was the Brunel Way Taxi Rank (2) with 94,573 visitors, 29% of the total venue visitors

### **Busiest Days**

- The busiest day this month was Saturday 12th with 12,946, 4% of the total of which 1,723 (13%) were new visitors
- During this day the busiest time was between 13:00 and 14:00
- Average Dwell for the day was 166 minutes