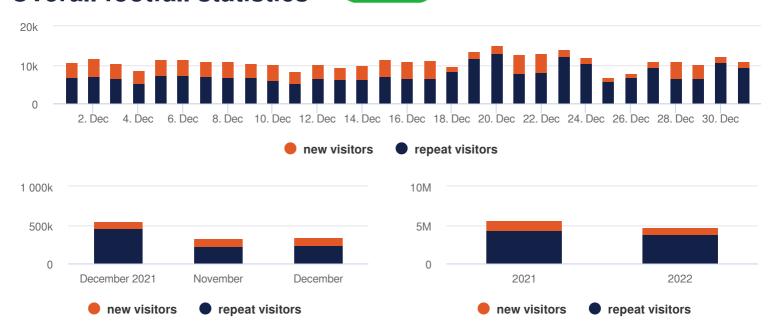

#### **Headlines**

- The change in footfall compared to the previous month is a 3% increase
- The total number of visitors was 337,693 of which 237,167 (70%) have visited previously and 100,526 (30%) were new
- The average number of visitors per day has decrease by -16% based on the year to date average
- Footfall for the year to date has increased by -21% (-995,622) based on the same period last year
- The busiest zone during December was the Brunel Way Taxi Rank (2) with 96,356 visitors, 29% of the total venue visitors

### **Busiest Days**

- The busiest day this month was Tuesday 20th with 15,079, 4% of the total of which 2,088 (14%) were new visitors
- During this day the busiest time was between 14:00 and 15:00
- Average Dwell for the day was 174 minutes