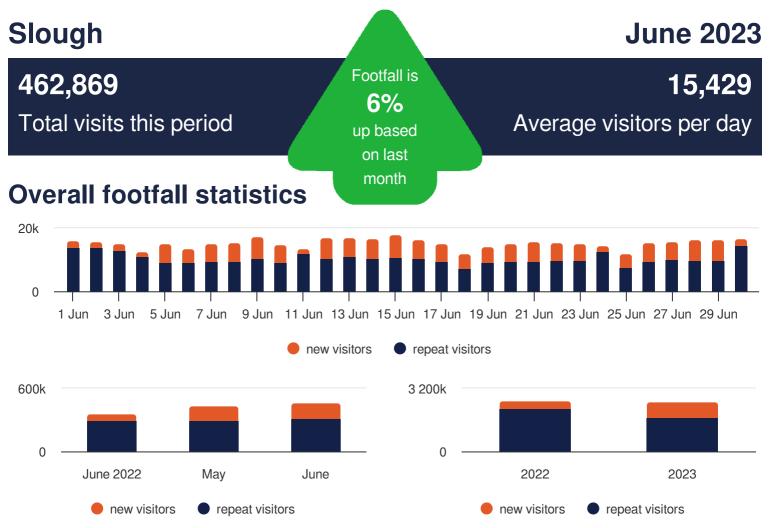

## **Headlines**

- The change in footfall compared to the previous month is a 6% increase
- The total number of visitors was 462,869 of which 313,483 (68%) have visited previously and 149,386 (32%) were new
- The average number of visitors per day has increase by 12% based on the year to date average
- Footfall for the year to date has decreased by -1% (-29,177) based on the same period last year
- The busiest zone during June was the **Brunel Way Taxi Rank (2)** with **133,533** visitors, **29**% of the total venue visitors

## **Busiest Days**

- The busiest day this month was Thursday 15th with 18,003, 4% of the total of which 7,231 (40%) were new visitors
- During this day the busiest time was between 12:00 and 13:00
- Average Dwell for the day was 175 minutes