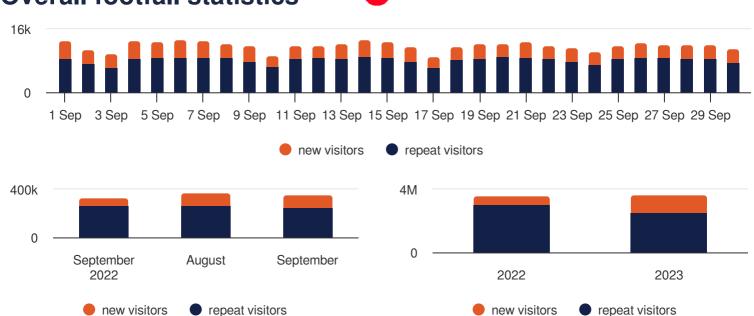

#### **Overall footfall statistics**

### **Headlines**

- The change in footfall compared to the previous month is a -5% decrease
- The total number of visitors was 360,059 of which 249,270 (69%) have visited previously and 110,789 (31%) were new
- The average number of visitors per day has decrease by -13% based on the year to date average
- Footfall for the year to date has increased by 2% (56,629) based on the same period last year
- The busiest zone during September was the Brunel Way Taxi Rank (2) with 111,973 visitors, 31% of the total venue visitors