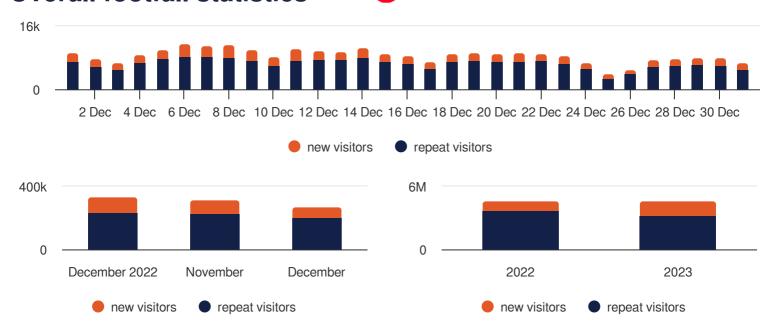

### **Headlines**

- The change in footfall compared to the previous month is a -15% decrease
- The total number of visitors was **270,395** of which **205,083** (76%) have visited previously and **65,312** (24%) were new
- The average number of visitors per day has decrease by -34% based on the year to date average
- Footfall for the year to date has increased by 1% (35,765) based on the same period last year
- The busiest zone during December was the Brunel Way Taxi Rank (2) with 94,006 visitors, 35% of the total venue visitors

## **Busiest Days**

- The busiest day this month was **Wednesday 6th** with **11,717**, **4**% of the total of which **3,263** (28%) were new visitors
- During this day the busiest time was between 10:00 and 11:00
- Average Dwell for the day was 159 minutes