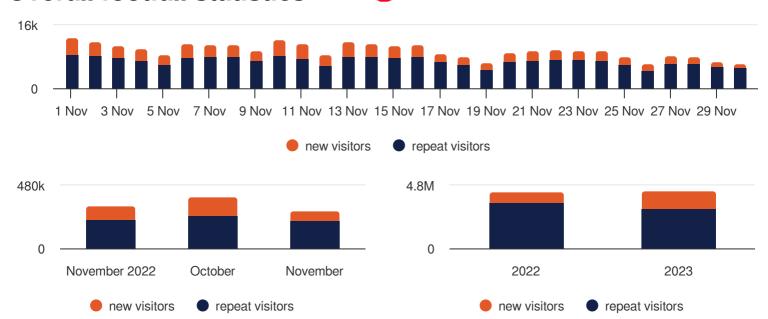

### **Overall footfall statistics**

### **Headlines**

- The change in footfall compared to the previous month is a -27% decrease
- The total number of visitors was **291,590** of which **211,718** (73%) have visited previously and **79,872** (27%) were new
- The average number of visitors per day has decrease by -28% based on the year to date average
- Footfall for the year to date has increased by 2% (77,979) based on the same period last year
- The busiest zone during November was the Brunel Way Taxi Rank (2) with 97,360 visitors, 33% of the total venue visitors

## **Busiest Days**

- The busiest day this month was **Wednesday 1st** with **12,943**, **4**% of the total of which **4,367** (34%) were new visitors
- During this day the busiest time was between 16:00 and 17:00
- Average Dwell for the day was 187 minutes