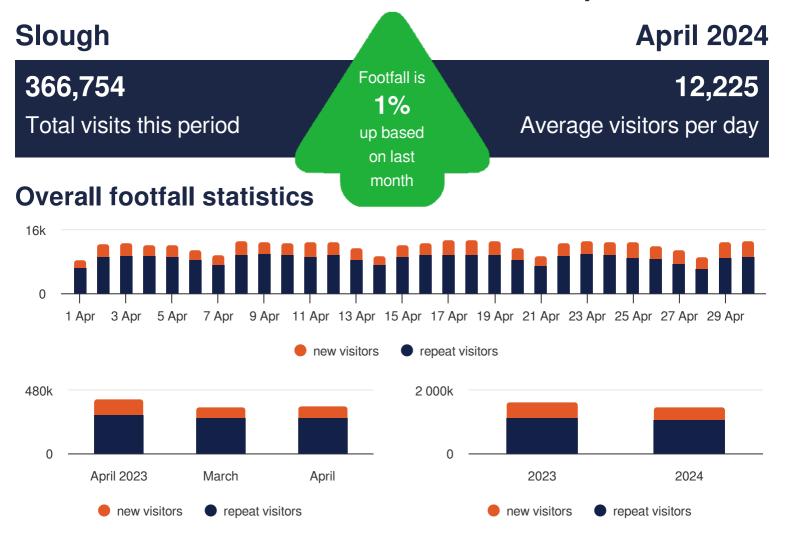

## **Headlines**

- The change in footfall compared to the previous month is a 1% increase
- The total number of visitors was **366,754** of which **270,703** (74%) have visited previously and **96,051** (26%) were new
- The average number of visitors per day has decrease by 0% based on the year to date average
- Footfall for the year to date has decreased by -11% (-165,418) based on the same period last year
- The busiest zone during April was the Brunel Way Taxi Rank (2) with 122,475 visitors, 33% of the total venue visitors

## **Busiest Days**

- The busiest day this month was Thursday 18th with 13,752, 4% of the total of which 3,735 (27%) were new visitors
- During this day the busiest time was between 17:00 and 18:00
- Average Dwell for the day was 201 minutes