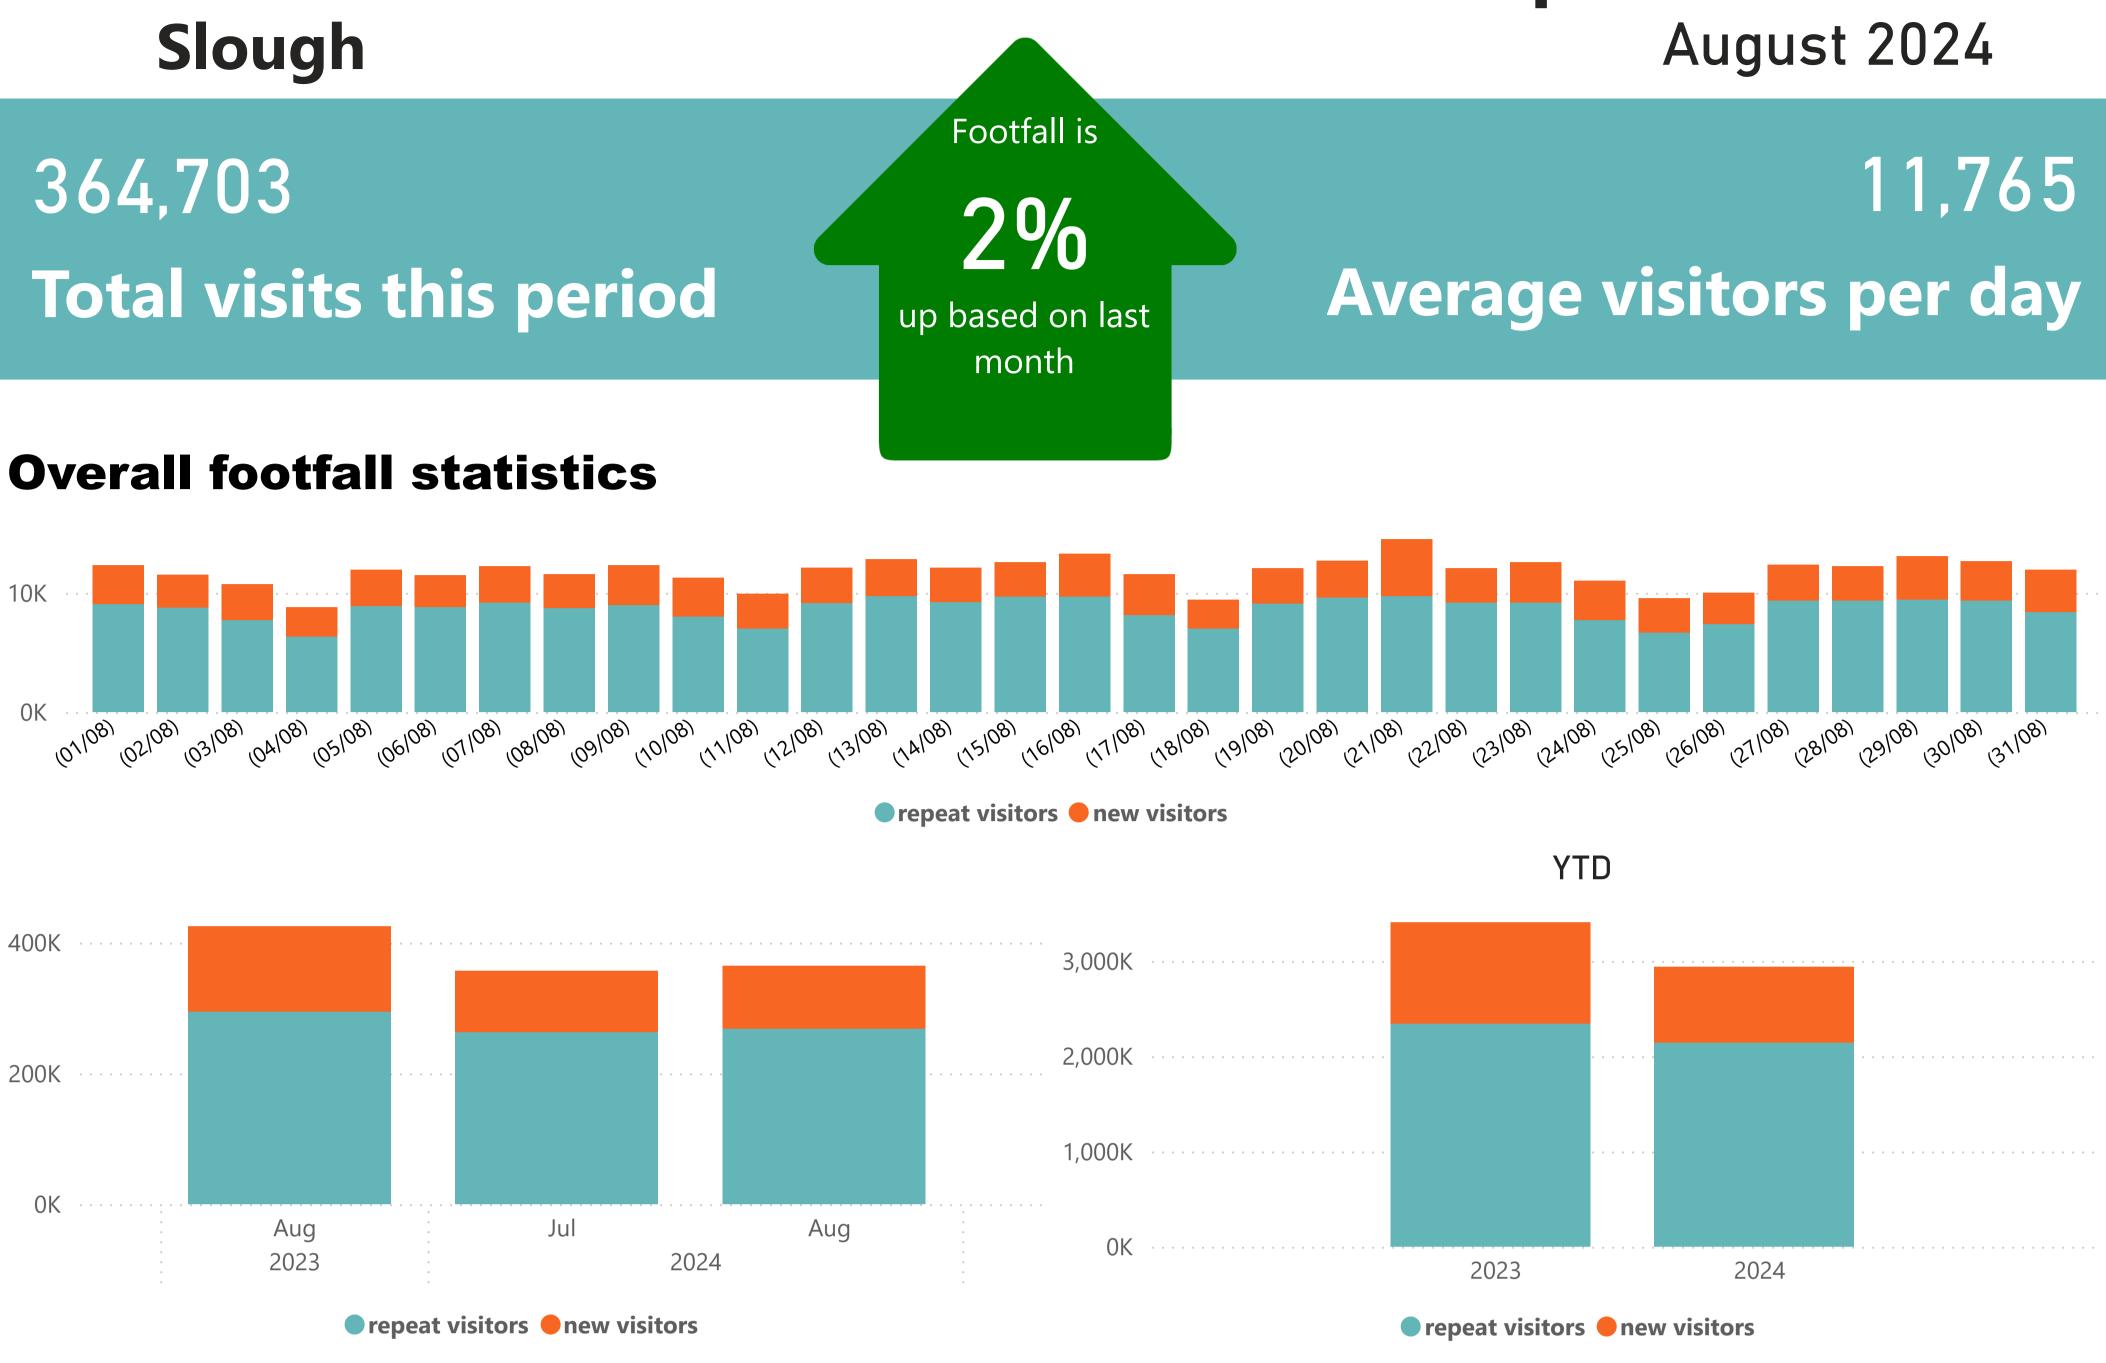

## Headlines

- The change in footfall compared to the previous month is a **2 % increase**
- . The total number of visitors was 364,703 of which 268,669 (74%) have visited previously and 96,034 (26 %) were new
- This month's average visitors per day is **down** by **-3**% based on the year to date average visitors per day
- . Total footfall for the year to date has **decreased** by -14% (-466,975) based on the same period last year
- . The busiest zone during August was Brunel Way Taxi Rank (2) with 125,868 visitors 35% of the total venue visitors

## **Busiest Days**

. The busiest day this month was Wednesday 21st with 14,491, 4 % of the total of which 4,741

(33%) were new visitors

During this day the busiest time of day was between 17:00 and 18:00